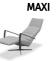

## General model info

- Reclining chair available in mono-move and multi-move.
- Reclining chair available in 3 sizes: mini, medi and maxi. Only reclining chair medi available with seat height
- Available in leather or fabric.
- With fabric covering, handle only in leather possible
- Option: With fabric covering, armrests in leather of choice possible
- Standard with integrated mobile head rest.
- Choice armrests and bases: chrome high-gloss or lacquered in one of the JORI standard colours (see general
- Choice between different bases.
- Frame: steel mechanism.
- JORI guarantees a maximum load up to 120 kg. Additional reinforcement up to 150 kg possible
- 2D and 3D images for visualization are available on our website.
- Seating furniture with removable covers (to be done by an industrial third party)

3575-MU-ME recliner multi-move medi W 69 D 87/161 H 115 SH 46 SD 54

7570-MO-MA recliner mono-move maxi W 74 D 87/162 H 122 SH 49 SD 50

3575-MU-MA recliner multi-move maxi W 69 D 87/168 H 124 SH 50 SD 54