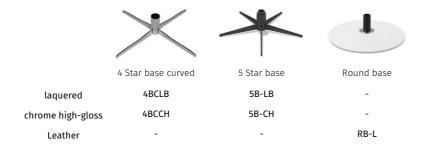

## **Bases**

When functions available, indicated measurements are always given in closed position. W=width of the element, H=height, D=depth, SH=seat height, SD=seat depth, AH=height armrest. Small differences may occur.