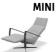

## General model info

- Reclining chair available in mono-move and multi-move.
- Reclining chair available in 3 sizes: mini, medi and maxi. Only reclining chair medi available with seat height
- Available in leather or fabric.
- With fabric covering, handle only in leather possible
- Option: With fabric covering, armrests in leather of choice possible
- Standard with integrated mobile head rest.
- Choice armrests and bases: chrome high-gloss or lacquered in one of the JORI standard colours (see general
- Choice between different bases.
- Frame: steel mechanism.
- JORI guarantees a maximum load up to 120 kg. Additional reinforcement up to 150 kg possible
- 2D and 3D images for visualization are available on our website.
- Seating furniture with removable covers (to be done by an industrial third party)

## Technical model info

7570-MO-MI recliner mono-move mini W 74 D 87/157 H 111 SH 42 SD 50

3575-MU-MI recliner multi-move W 69 D 83/155 H 113 SH 44 SD 50

7570-MO-ME recliner mono-move medi W 74 D 87/157 H 113 SH 45 SD 50