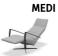

## General model info

- Reclining chair available in mono-move and multi-move.
- Reclining chair available in 3 sizes: mini, medi and maxi. Only reclining chair medi available with seat height
- Available in leather or fabric.
- With fabric covering, handle only in leather possible
- Option: With fabric covering, armrests in leather of choice possible
- Standard with integrated mobile head rest.
- Choice armrests and bases: chrome high-gloss or lacquered in one of the JORI standard colours (see general
- Choice between different bases.
- Frame: steel mechanism.
- JORI guarantees a maximum load up to 120 kg. Additional reinforcement up to 150 kg possible
- 2D and 3D images for visualization are available on our website.
- Seating furniture with removable covers (to be done by an industrial third party)

## Technical model info

7570-MO-MI recliner mono-move mini W 74 D 87/157 H 111 SH 42 SD 50

3575-MU-MI recliner multi-move W 69 D 83/155 H 113 SH 44 SD 50

7570-MO-ME recliner mono-move medi W 74 D 87/157 H 113 SH 45 SD 50

3575-MU-ME recliner multi-move medi W 69 D 87/161 H 115 SH 46 SD 54

7570-MO-MA recliner mono-move maxi W 74 D 87/162 H 122 SH 49 SD 50

3575-MU-MA recliner multi-move maxi W 69 D 87/168 H 124 SH 50 SD 54