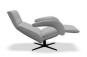

## General model info

- · Reclining chair available in mono-move and multi-move version.
- Reclining chair available in 3 sizes : mini, medi and maxi. Only reclining chair medi available with seat height + 4 cm.
- Available in leather or fabric; with fabric covering handle always in leather.
- Choice from different bases.
- Frame : steel mechanism.
- · JORI guarantees a maximum load up to 120 kg. Additional reinforcement up to 150 kg possible
- 2D and 3D images for visualization are available on our website.
- · Seating furniture with removable covers (to be done by an industrial third party)

## Technical model info

**7960-MO-MI** reclining chair mono-move mini W 76 D 80/154 H 111 SH 43 SD 47

**3860-MU-MI** recliner multi-move mini W 74 D 85/155 H 115 SH 44 SD 48

**7960-MO-ME** reclining chair mono-move medi W 76 D 80/154 H 113 SH 45 SD 47

**3860-MU-ME** recliner multi-move medi W 74 D 85/157 H 117 SH 46 SD 52

**7960-MO-MA** reclining chair mono-move maxi W 76 D 80/162 H 125 SH 49 SD 47

**3860-MU-MA** recliner multi-move maxi W 74 D 89/168 H 126 SH 50 SD 52