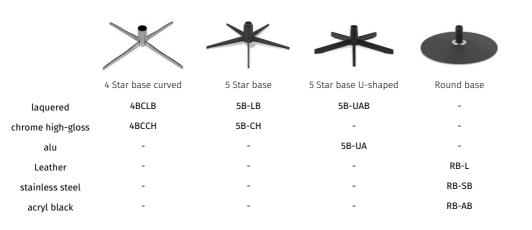

Designed for dynamic seating

Bases

When functions available, indicated measurements are always given in closed position. W=width of the element, H=height, D=depth, SH=seat height, SD=seat depth, AH=height armrest. Small differences may occur.