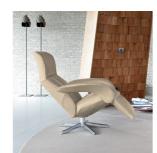

## Symphony : Welcome home

A reclining chair that's like an all-enveloping nest. This is the cocoon-like chair from the JORI collection. Its distinctive design embraces your body to create the ultimate in wellbeing and relaxation. Also infinitely adjustable in one movement. In a word : the best place on earth to be.

## General model info

- · Reclining chair available in mono-move and multi-move version.
- Reclining chair available in 3 sizes : mini, medi and maxi. Only reclining chair medi available with seat height + 4 cm.
- Available in leather or fabric; with fabric covering handle always in leather.
- Choice from different bases.
- Frame : steel mechanism.
- · JORI guarantees a maximum load up to 120 kg. Additional reinforcement up to 150 kg possible
- 2D and 3D images for visualization are available on our website.
- · Seating furniture with removable covers (to be done by an industrial third party)